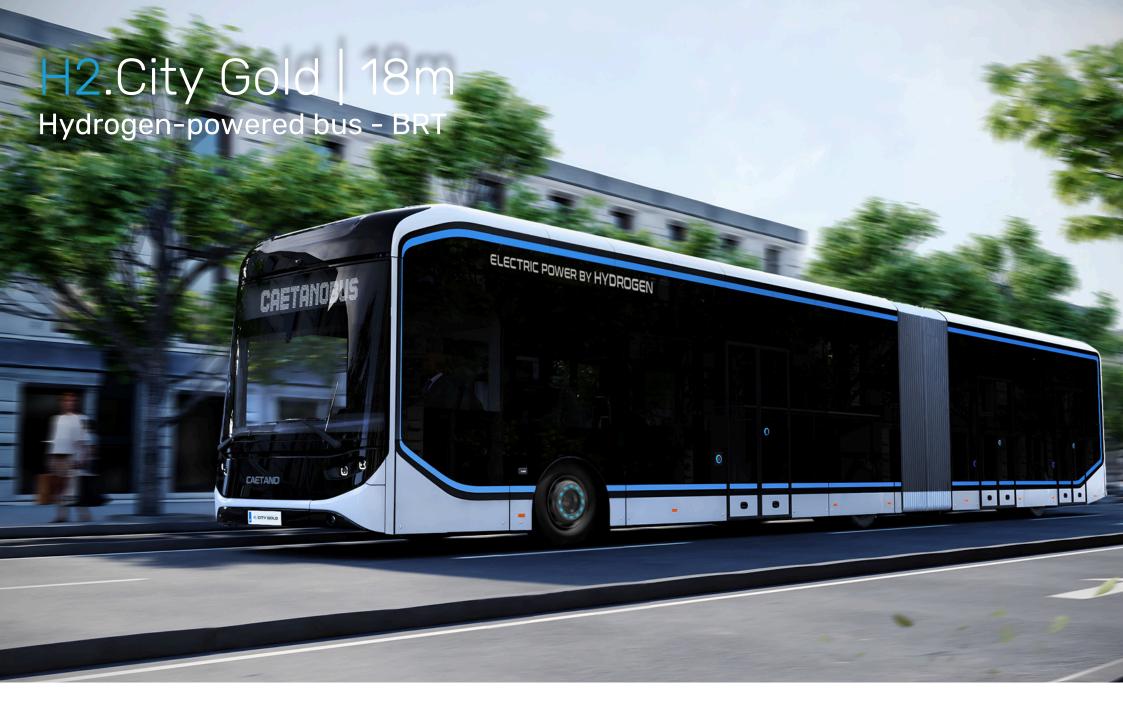

H2.City Gold | 18m

| Width    | Length    | Height   |
|----------|-----------|----------|
|          |           |          |
| 2 550 mm | 18 620 mm | 3 400 mm |

| Wheelbase / Front overhang / Rear overhang (mm) | 5250 and 7050 / 2850 / 3500                                                                                                                        |  |
|-------------------------------------------------|----------------------------------------------------------------------------------------------------------------------------------------------------|--|
| Approach/ Departure angle                       | 7/7°                                                                                                                                               |  |
| Interior height/ Turning circle (mm)            | >2300 / 25000                                                                                                                                      |  |
| Passenger capacity                              | 130 (35 seats + driver + 4 PMR + 4 foldable seats + 1 wheelchair) depending on the seats layout                                                    |  |
| Eletric motor                                   | Peak power: 350 kW   Maximum torque: 3500 Nm                                                                                                       |  |
| Traction batteries                              | LFP technology 176 kWh   Plug-in charging CCS Combo Type 2, 120kW                                                                                  |  |
| Ful cell system                                 | Toyota FC stack 70kW                                                                                                                               |  |
| Hydrogen storage                                | 40 kg (4 hydrogen storage tanks on the roof), 350 bar   Filling device installed above the right front wheel                                       |  |
| Automony                                        | Up to 500 km                                                                                                                                       |  |
| Axles                                           | ZF RL 82EC Steering axle, load capacity: 8200 kg   ZF AV 133 Middle axle, load capacity 13000 kg   ZF AV 133 Support axle, load capacity: 13000 kg |  |
| Brake system                                    | Disc Brakes   Electronic Parking Brake   EBS with ABS, ASR, Hill Start Assist and Regenerative braking   AEBS                                      |  |
| Tires                                           | 275/70 R22.5"                                                                                                                                      |  |
| Auxiliary batteries                             | Lead-Acid batteries, 195Ah*2                                                                                                                       |  |
| Eletronic equipment                             | CCTV, Camera rearview system and other optionals available                                                                                         |  |
| Structure                                       | High strenght carbon steel   Monocoque construction   Cataphoresis anticorrosion treatment                                                         |  |
| Floor                                           | PP cellular panel honeycomb structure                                                                                                              |  |
| Access                                          | Front swing door, eletric drive   Middle sliding door, eletric drive   Rear sliding door, eletric drive   Ramp at door 2                           |  |
| Windows                                         | Laminated windscreen   Driver's window with integrated resistance                                                                                  |  |
| HVAC                                            | Eletric AC system with heat pump, 2 roof mounted units   Eletric defroster for the driver (triple funcion frontbox)                                |  |
| Regulation                                      | EU Type approval (WVTA)                                                                                                                            |  |