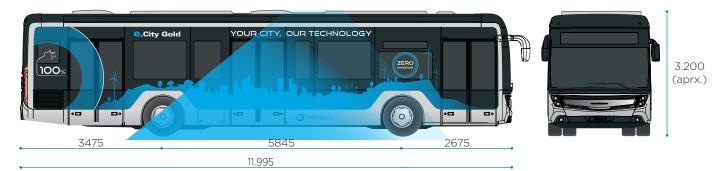

## **SPECIFICATIONS**

| Powertrain                                                        | Siemens PM synchronous motor, 700V, 160 kW                                                    |
|-------------------------------------------------------------------|-----------------------------------------------------------------------------------------------|
|                                                                   | Transmission management Siemens ELFA                                                          |
| Power supply                                                      | Li-ion batteries (capacity individually configured)                                           |
|                                                                   | Plug-in charging CCS/Combo Fast Charging, 200 A                                               |
| Axles and suspension                                              | Independent front wheels suspension with antiroll bar                                         |
|                                                                   | Low portal rear axle with antiroll bar                                                        |
|                                                                   | Pneumatic suspension, electronically controled (ECAS)                                         |
|                                                                   | Kneeling                                                                                      |
|                                                                   | Manual rise and lowering of suspension high                                                   |
|                                                                   | 275/70 R22.5" tyres                                                                           |
| Braking system                                                    | EBS3 (electronic braking system) with ABS, ASR (Acceleration slip regulation) and disk brakes |
|                                                                   | Regenerative braking                                                                          |
| Chassis                                                           | Ladder type chassis, welded construction, of high-strength steel                              |
| Body                                                              | Aluminium body panelling                                                                      |
|                                                                   | Aluminium side and roof structures                                                            |
|                                                                   | Front and rear in glassfiber reinforced plastic (GFRP) with high-strenght steel structure     |
| Lights                                                            | Full-LED interior and exterior lighting                                                       |
| Passengers area                                                   | Capacity up to 88 passengers (depending on configuration)                                     |
| Doors                                                             | 2 or 3 double-wing doors, electro-pneumatic drive                                             |
|                                                                   | Ramp on door 2 (manual or electric), optional on door 1                                       |
| Windows                                                           | Panoramic windows in tempered safety glass, single glazing                                    |
|                                                                   | Laminated windscreen                                                                          |
|                                                                   | Driver's window with integrated resistance                                                    |
| Climatization                                                     | Electric HVAC system with air conditioning, roof mounted                                      |
|                                                                   | Independent driver's climatization                                                            |
|                                                                   | Optional auxiliary heater (electric or biodiesel)                                             |
| Driver's place                                                    | Instrument panel tiltable with steering column                                                |
|                                                                   | Configurable central display (TFT color display)                                              |
|                                                                   | Pneumatic driver's seat                                                                       |
|                                                                   | Heated exterior rearview mirrors, electrically adjustable                                     |
|                                                                   | Sunblind on windscreen, electric                                                              |
| Manufacturer reserves the right to change product specifications. |                                                                                               |